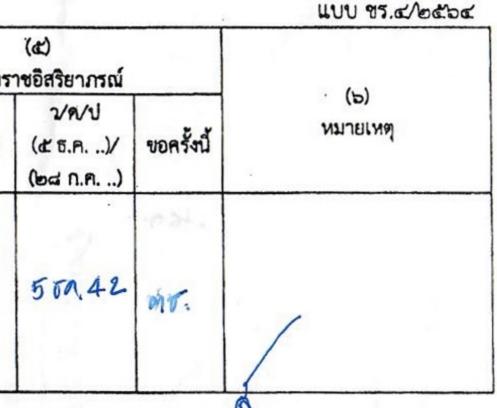

ลำดับชั้นตราจากชั้นล่างสุดจนถึงชั้นสูงสุด

แบบบัญชีแสดงคุณสมบัติของข้าราชการ ซึ่งขอพระราชทานเครื่องราชอิสริยาภรณ์ฯ ประจำปี ๒๔๖๔ จังหวัด.....

|              | (ක)                                  | (๓)<br>(๒) เป็นข้าราชการ |          | (๙)<br>ตำแหน่งปัจจุบันและอดีต | . เครื่องร                                  | (ส.)<br>าชอิสริยาภรณ์        |                               |            |                                                                      |
|--------------|--------------------------------------|--------------------------|----------|-------------------------------|---------------------------------------------|------------------------------|-------------------------------|------------|----------------------------------------------------------------------|
| (๑)<br>ลำดับ | ชื่อ – นามสกุล<br>เลซประจำตัวประชาชน | ระดับ                    | ว/ด/ป    | ขั้น<br>เงินเดือน             | ที่ได้รับพระราชทาน<br>เครื่องราชอิสริยาภรณ์ | ที่ได้รับ<br>พระราชุ่ทานแล้ว | 2/ຄ/ປ<br>(໕ ธ.ค)/<br>(២๘ ก.ค) | ขอครั้งนี้ | ์ (๖)<br>หมายเหตุ                                                    |
| 1            | 2. a. j (j) Arap?<br>341990022769 1  | ข้ามส<br>กรั             | 121.0.59 | 37,410                        |                                             | MN.                          | 5 5.0.55                      | 5. n. W.   | 1828287202<br>15 D. 4. 37<br>14550 27<br>14550 27<br>12054 8 N.4. 55 |

ช่องที่ (m) ให้ระบุระดับ(ระดับที่เข้าแท่ง),ขึ้นเงินเดือนปัจจุบัน และ ว/ต/ป ที่ดำรงตำแหน่งปัจจุบัน

ข่องที่ (๔) ระบุคำแหน่งและสังกัด (อปท.) ปัจจุบันที่ขอพระราชทานเครื่องราชา

ช่องที่ (๕) ระบุชื่อย่อ ชั้นตราเครื่องราชา ล่าสุด (เพียงชั้นเดียว) และวันที่ได้รับพระราชทานา แล้ว (วันที่ ๕ ธ.ค. หรือวันที่ ๒๘ ก.ค.ของปีที่ได้รับ ไม่ใช่วันที่ตามราชกิจจวา) และระบุชื่อย่อชั้นตราที่ขอพระราชทานครั้งนี้ เช่น ท.ม. เป็นต้น

ข่องที่ (๖) - ขอครั้งแรก ให้ระบุ ว/ต/ป ที่เริ่มรับราชการ

- ให้ระบุ ระดับ(ซี) ก่อนเข้าแท่ง(๑ม.ค.๙๙) และ ว/ต/ป ที่เริ่มดำรงตำแหน่งนั้น
- ขอขั้น ข้างเผือก ให้ระบุ ว/ต/ป ที่เริ่มเป็นระดับ ๓(จ.ช.), ๙(ต.ช.), ๗(ท.ช.)
- ขอเป็นกรณีพิเศษ(ปีก่อนหรือปีที่เกษียณ) ให้ระบุขอเป็นกรณีพิเศษ และเกษียณ ๓๐ ก.ย. ๒๕...
- กรณีเปลี่ยนชื่อ-สกุล ให้ระบุชื่อ/นามสกุลเดิม ที่เคยได้รับพระราชทานฯ ชั้นก่อนหน้านี้