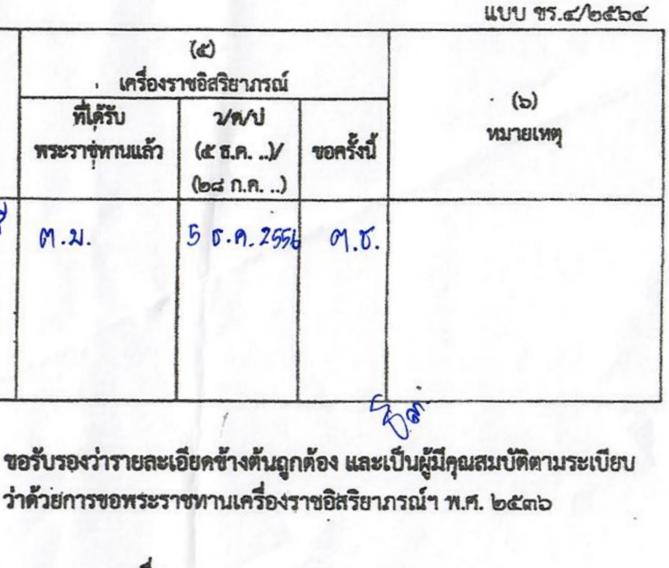

### แบบบัญชีแสดงคุณสมบัติของข้าราชการ ซึ่งขอพระราชทานเครื่องราชอิสริยาภรณ์ฯ ประจำปี ๒๕๖๔ จังหวัด อุจรถนี

| (.)          | (ლ)                                     |         | (๓)<br>เป็นข้าราชกา | 5                       | (๙)<br>ตำแหน่งปัจจุบันและอดีต               | . เครื่องร                   |  |
|--------------|-----------------------------------------|---------|---------------------|-------------------------|---------------------------------------------|------------------------------|--|
| (๑)<br>ลำตับ | ชื่อ – นามสกุล<br>เลซประจำตัวประชาชน    | ระดับ   | 2/11/1              | ชั้น<br>เงินเดือน       | ที่ได้รับพระราชทาน<br>เครื่องราชอิสริยาภรณ์ | ที่ได้รับ<br>พระราชุ่พานแล้ว |  |
| 1            | ข.ส. ธิดา รู้ซึ่นยุงค่<br>3419900398948 | ทานาญภแ | 3 M- A. 255         | 13,560-<br>24,7130<br>1 | ะจำพาโกทน การวัน และมีผู้อื่<br>ธำนาญ ๆ าน  | M.ม.                         |  |

ช่องที่ (m) ให้ระบุระดับ(ระดับที่เข้าแท่ง),ขึ้นเงินเดือนปัจจุบัน และ 2/ด/ป ที่ดำรงตำแหน่งปัจจุบัน

ข่องที่ (๔) ระบุตำแหน่งและสังกัด (อปท.) ปัจจุบันที่ขอพระราชทานเครื่องราชา

ช่องที่ (๔) ระบุชื่อย่อ ชั้นตราเครื่องราชฯ ล่าสุด (เพียงขั้นเดียว) และวันที่ได้รับพระราชทานฯ แล้ว (วันที่ ๕ ฮ.ค. หรือวันที่ ๒๘ ก.ค.ของปีที่ได้รับ ไม่ใช่วันที่ตามราชกิจจวฯ) และระบุชื่อย่อขั้นตราที่ขอพระราชทานครั้งนี้ เช่น ท.ม. เป็นต้น

ข่องที่ (๖) - ขอครั้งแรก ให้ระบุ ว/ด/บ ที่เริ่มรับราชการ

- ให้ระบุ ระดับ(ชี) ก่อนเข้าแห่ง(๑ม.ศ.๙๙) และ ว/ต/ป ที่เริ่มดำรงดำแหน่งนั้น

- ขอขั้น ข้างเผือก ให้ระบุ ว/ต/ป ที่เริ่มเป็นระดับ ๓(จ.ช.), ๙(ต.ช.), ๗(ท.ช.)
- ขอเป็นกรณีพิเศษ(ปีก่อนหรือปีที่เกษียณ) ให้ระบุขอเป็นกรณีพิเศษ และเกษียณ ๓๐ ก.ย. ๒๕...
- กรณีเปลี่ยนชื่อ-สกุล ให้ระบุชื่อ/นามสกุลเดิม ที่เคยได้รับพระราชทานา ชั้นก่อนหน้านี้