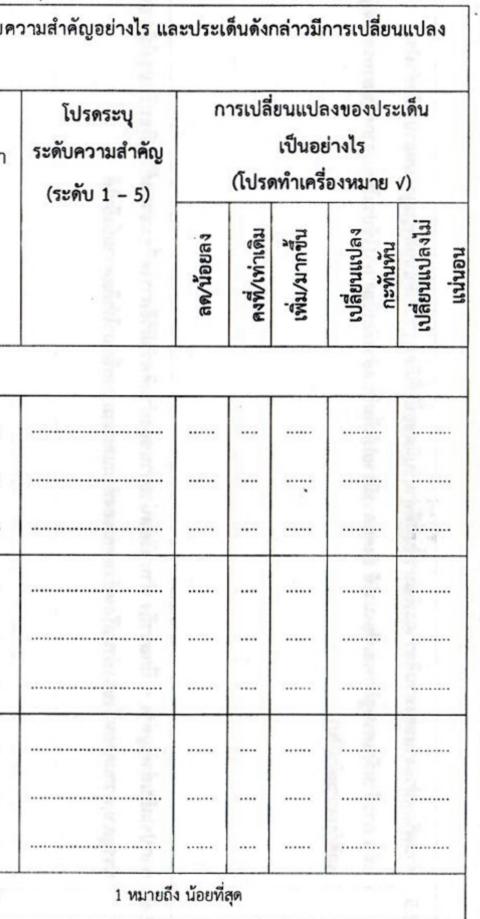

| หัวข้อ              |                                                                                               |   | ประเด็น |  | 120 |            |
|---------------------|-----------------------------------------------------------------------------------------------|---|---------|--|-----|------------|
|                     | (ด้านการเกษตร, ด้านการท่องเที่ยว, ด้านอุตสาหกรรม, ด้านคมนาคม, ด้านการค้<br>ชุมชน, ด้านอื่น ๆ) |   |         |  |     | เร, ด้านกา |
|                     |                                                                                               |   |         |  |     |            |
| การส่งเสริม         |                                                                                               | 2 |         |  |     |            |
| ด้านเศรษฐกิจ        | 1)<br>2)                                                                                      |   |         |  |     |            |
| ด้านสังคม           | 3)                                                                                            |   |         |  |     |            |
|                     |                                                                                               |   |         |  |     |            |
| ด้าน<br>สิ่งแวดล้อม | 1)<br>2)                                                                                      |   |         |  |     |            |